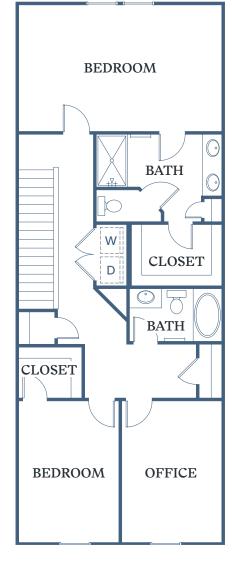

## CARL

2 BED + OFFICE 2.5 BATH 1,646 SF

116 Dolcetto Drive Winder, GA 30680

TessaBarrowCrossing.com

2<sup>ND</sup> FLOOR - 991 SF

Information is believed to be accurate, but not warranted. Specification, pricing and availabilaity are subject to change without notice. See agent for details. Artist's renderings and floorplans are approximate only and are not meant to be exact depictions of the unit. Drawings are not to scale. Your selected floorplan may vary from this illustration due to design configuration and architectural styling. Not all features are available in every apartment. All square footages are approximate.