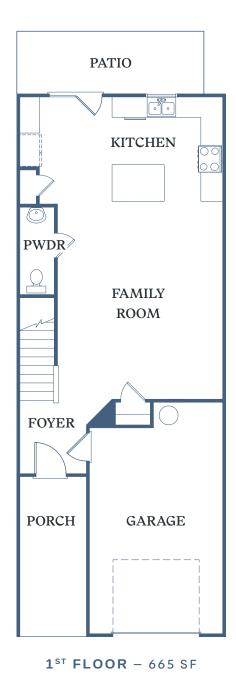

## CARL

2 BED + OFFICE 2.5 BATH 1,646 SF

116 Dolcetto Drive Winder, GA 30680

TessaBarrowCrossing.com

2<sup>ND</sup> FLOOR - 991 SF

Information is believed to be accurate, but not warranted. Specification, pricing and availabilaity are subject to change without notice. See agent for details. Artist's renderings and floorplans are approximate only and are not meant to be exact depictions of the unit. Drawings are not to scale. Your selected floorplan may vary from this illustration due to design configuration and architectural styling. Not all features are available in every apartment. All square footages are approximate.