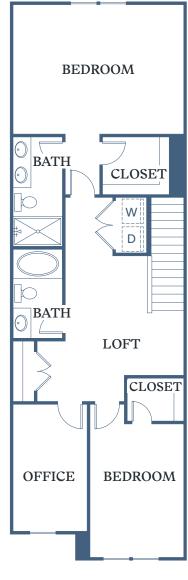

## **GRAYSON**

2 BED + OFFICE 2.5 BATH 1,628 SF

116 Dolcetto Drive Winder, GA 30680

TessaBarrowCrossing.com

2<sup>ND</sup> FLOOR - 966 SF

Information is believed to be accurate, but not warranted. Specification, pricing and availabilaity are subject to change without notice. See agent for details. Artist's renderings and floorplans are approximate only and are not meant to be exact depictions of the unit. Drawings are not to scale. Your selected floorplan may vary from this illustration due to design configuration and architectural styling. Not all features are available in every apartment. All square footages are approximate.