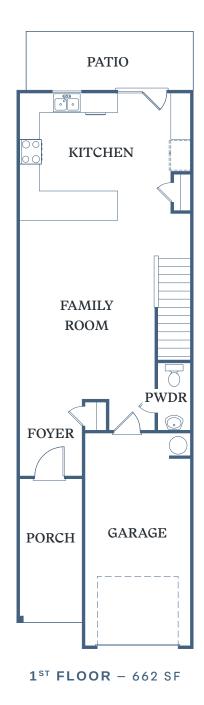

## **GRAYSON**

2 BED + OFFICE 2.5 BATH 1,628 SF

116 Dolcetto Drive Winder, GA 30680

TessaBarrowCrossing.com

2<sup>ND</sup> FLOOR - 966 SF

Information is believed to be accurate, but not warranted. Specification, pricing and availabilaity are subject to change without notice. See agent for details. Artist's renderings and floorplans are approximate only and are not meant to be exact depictions of the unit. Drawings are not to scale. Your selected floorplan may vary from this illustration due to design configuration and architectural styling. Not all features are available in every apartment. All square footages are approximate.