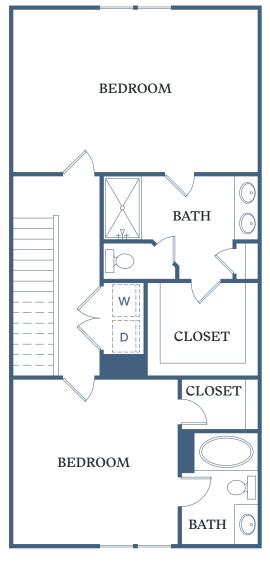

## RUSSELL

2 BED 2.5 BATH

1,364 SF

116 Dolcetto Drive Winder, GA 30680

TessaBarrowCrossing.com

2<sup>ND</sup> **FLOOR** - 816 SF

Information is believed to be accurate, but not warranted. Specification, pricing and availabilaity are subject to change without notice. See agent for details. Artist's renderings and floorplans are approximate only and are not meant to be exact depictions of the unit. Drawings are not to scale. Your selected floorplan may vary from this illustration due to design configuration and architectural styling. Not all features are available in every apartment. All square footages are approximate.