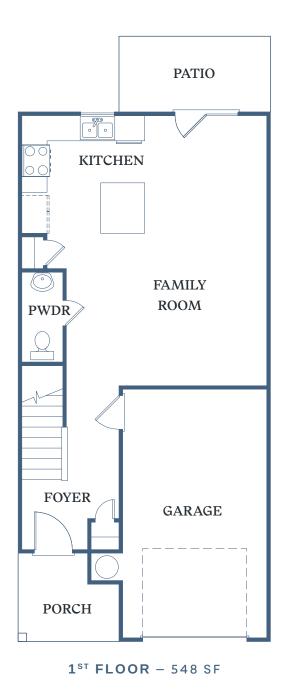

## RUSSELL

2 BED 2.5 BATH

1,364 SF

116 Dolcetto Drive Winder, GA 30680

TessaBarrowCrossing.com

2<sup>ND</sup> **FLOOR** - 816 SF

Information is believed to be accurate, but not warranted. Specification, pricing and availabilaity are subject to change without notice. See agent for details. Artist's renderings and floorplans are approximate only and are not meant to be exact depictions of the unit. Drawings are not to scale. Your selected floorplan may vary from this illustration due to design configuration and architectural styling. Not all features are available in every apartment. All square footages are approximate.