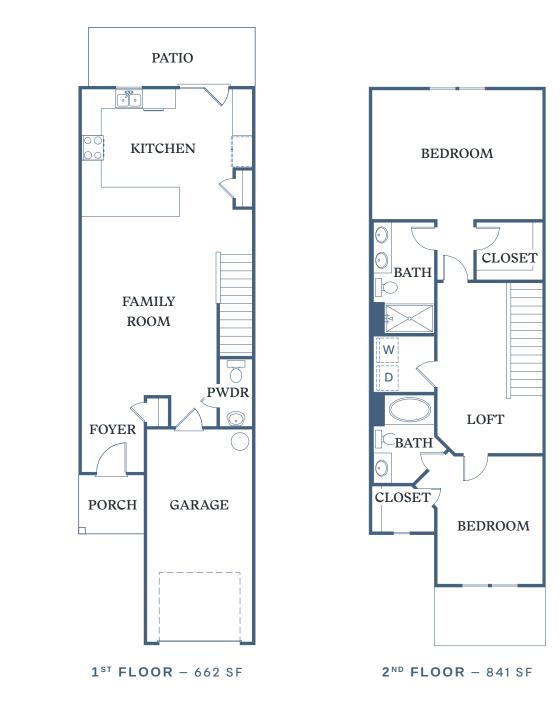

$\mathsf{TESSA}_{\otimes}$ 

WINDSOR

2 BED 2.5 BATH 1,503 SF

116 Dolcetto Drive Winder, GA 30680

TessaBarrowCrossing.com

Information is believed to be accurate, but not warranted. Specification, pricing and availabilaity are subject to change without notice. See agent for details. Artist's renderings and floorplans are approximate only and are not meant to be exact depictions of the unit. Drawings are not to scale. Your selected floorplan may vary from this illustration due to design configuration and architectural styling. Not all features are available in every apartment. All square footages are approximate.