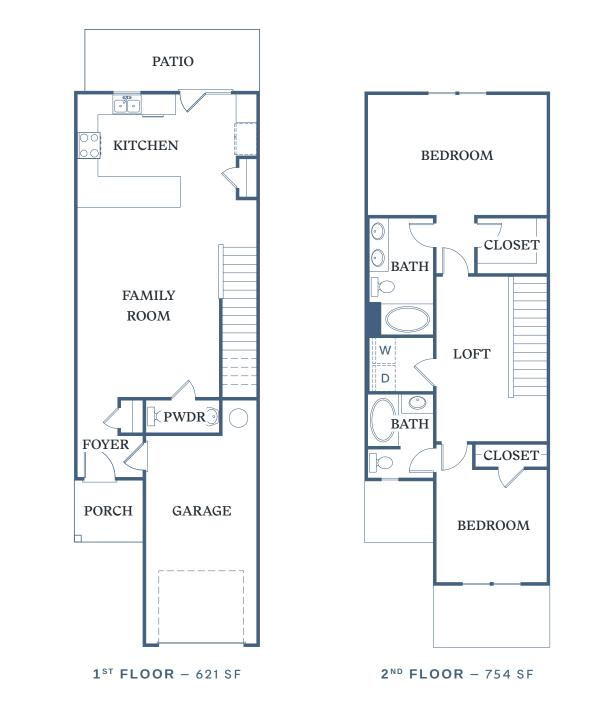

## YORKSHIRE

2 BED 2.5 BATH 1,375 SF

116 Dolcetto Drive Winder, GA 30680

TessaBarrowCrossing.com

Information is believed to be accurate, but not warranted. Specification, pricing and availabilaity are subject to change without notice. See agent for details. Artist's renderings and floorplans are approximate only and are not meant to be exact depictions of the unit. Drawings are not to scale. Your selected floorplan may vary from this illustration due to design configuration and architectural styling. Not all features are available in every apartment. All square footages are approximate.