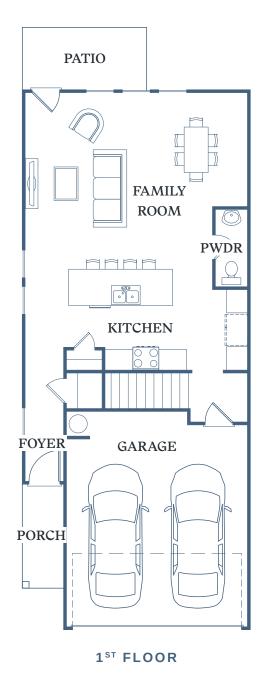

## TESSA

€

BARROW CROSSING

## **BERKSHIRE**

3 BED 2.5 BATH

1,766 SF

116 Dolcetto Drive Winder, GA 30680

TessaBarrowCrossing.com

2<sup>ND</sup> FLOOR

Information is believed to be accurate, but not warranted. Specification, pricing and availabilaity are subject to change without notice. See agent for details. Artist's renderings and floorplans are approximate only and are not meant to be exact depictions of the unit. Drawings are not to scale. Your selected floorplan may vary from this illustration due to design configuration and architectural styling. Not all features are available in every apartment. All square footages are approximate.