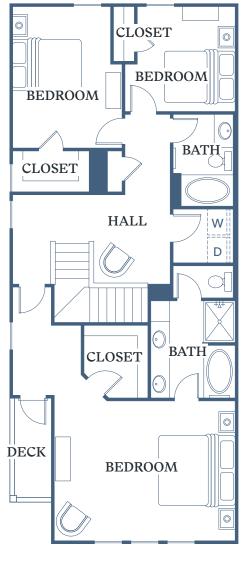

## **BERKSHIRE**

3 BED 2.5 BATH

1,766 SF

116 Dolcetto Drive Winder, GA 30680

TessaBarrowCrossing.com

2<sup>ND</sup> FLOOR

Information is believed to be accurate, but not warranted. Specification, pricing and availabilaity are subject to change without notice. See agent for details. Artist's renderings and floorplans are approximate only and are not meant to be exact depictions of the unit. Drawings are not to scale. Your selected floorplan may vary from this illustration due to design configuration and architectural styling. Not all features are available in every apartment. All square footages are approximate.