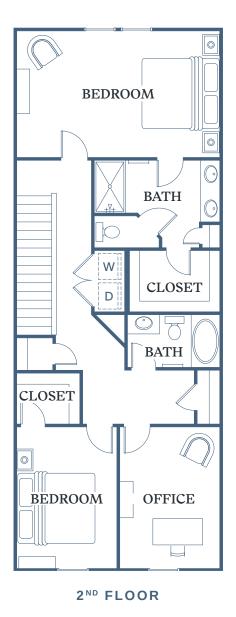

## CARL

2 BED + OFFICE 2.5 BATH 1,656 SF

116 Dolcetto Drive Winder, GA 30680

TessaBarrowCrossing.com

Information is believed to be accurate, but not warranted. Specification, pricing and availabilaity are subject to change without notice. See agent for details. Artist's renderings and floorplans are approximate only and are not meant to be exact depictions of the unit. Drawings are not to scale. Your selected floorplan may vary from this illustration due to design configuration and architectural styling. Not all features are available in every apartment. All square footages are approximate.