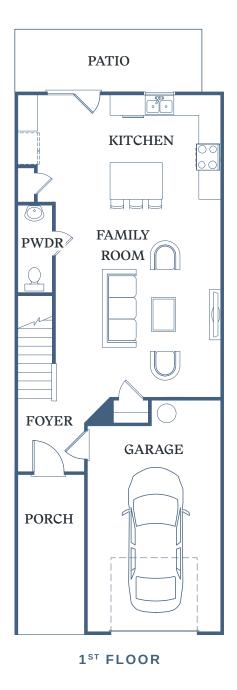

## CARL

2 BED + OFFICE 2.5 BATH 1,656 SF

116 Dolcetto Drive Winder, GA 30680

TessaBarrowCrossing.com

Information is believed to be accurate, but not warranted. Specification, pricing and availabilaity are subject to change without notice. See agent for details. Artist's renderings and floorplans are approximate only and are not meant to be exact depictions of the unit. Drawings are not to scale. Your selected floorplan may vary from this illustration due to design configuration and architectural styling. Not all features are available in every apartment. All square footages are approximate.