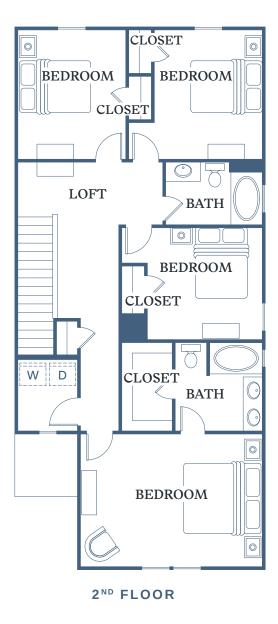

## **CRAGSTON**

4 BED 2.5 BATH 1,912 SF

116 Dolcetto Drive Winder, GA 30680

TessaBarrowCrossing.com

Information is believed to be accurate, but not warranted. Specification, pricing and availabilaity are subject to change without notice. See agent for details. Artist's renderings and floorplans are approximate only and are not meant to be exact depictions of the unit. Drawings are not to scale. Your selected floorplan may vary from this illustration due to design configuration and architectural styling. Not all features are available in every apartment. All square footages are approximate.