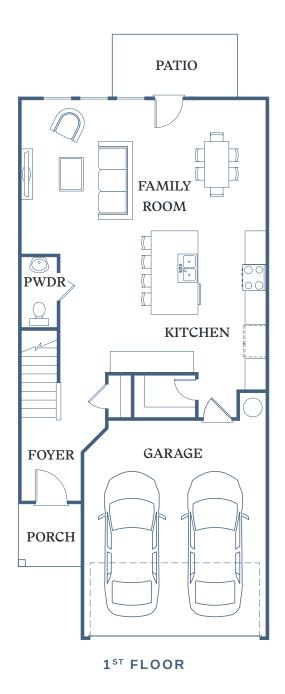

## **CRAGSTON**

4 BED 2.5 BATH 1,912 SF

116 Dolcetto Drive Winder, GA 30680

TessaBarrowCrossing.com

Information is believed to be accurate, but not warranted. Specification, pricing and availabilaity are subject to change without notice. See agent for details. Artist's renderings and floorplans are approximate only and are not meant to be exact depictions of the unit. Drawings are not to scale. Your selected floorplan may vary from this illustration due to design configuration and architectural styling. Not all features are available in every apartment. All square footages are approximate.