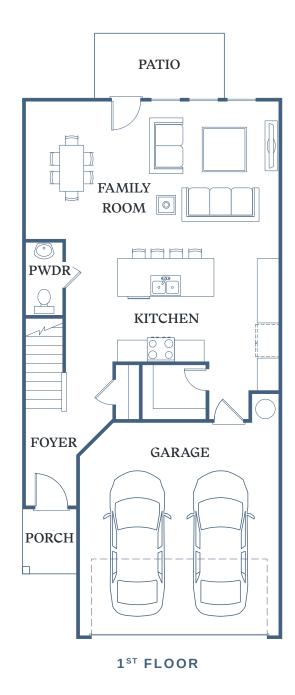

## **EVERGREEN**

3 BED 2.5 BATH 1,852 SF

116 Dolcetto Drive Winder, GA 30680

TessaBarrowCrossing.com

Information is believed to be accurate, but not warranted. Specification, pricing and availabilaity are subject to change without notice. See agent for details. Artist's renderings and floorplans are approximate only and are not meant to be exact depictions of the unit. Drawings are not to scale. Your selected floorplan may vary from this illustration due to design configuration and architectural styling. Not all features are available in every apartment. All square footages are approximate.