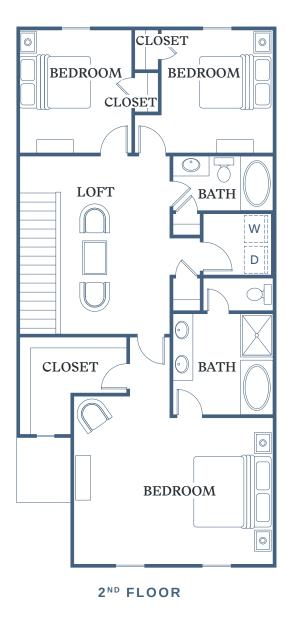

## **EVERGREEN**

3 BED 2.5 BATH 1,852 SF

116 Dolcetto Drive Winder, GA 30680

TessaBarrowCrossing.com

Information is believed to be accurate, but not warranted. Specification, pricing and availabilaity are subject to change without notice. See agent for details. Artist's renderings and floorplans are approximate only and are not meant to be exact depictions of the unit. Drawings are not to scale. Your selected floorplan may vary from this illustration due to design configuration and architectural styling. Not all features are available in every apartment. All square footages are approximate.