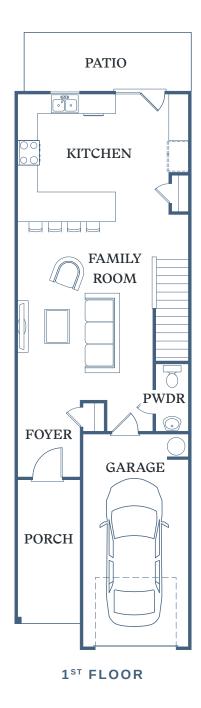

## **GRAYSON**

2 BED + OFFICE 2.5 BATH 1,628 SF

116 Dolcetto Drive Winder, GA 30680

TessaBarrowCrossing.com

Information is believed to be accurate, but not warranted. Specification, pricing and availabilaity are subject to change without notice. See agent for details. Artist's renderings and floorplans are approximate only and are not meant to be exact depictions of the unit. Drawings are not to scale. Your selected floorplan may vary from this illustration due to design configuration and architectural styling. Not all features are available in every apartment. All square footages are approximate.