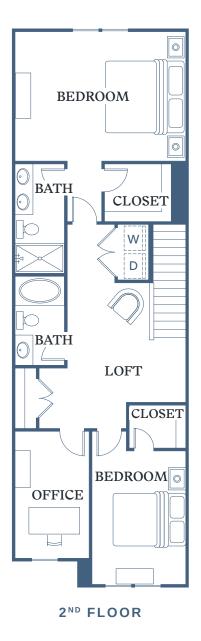

## **GRAYSON**

2 BED + OFFICE 2.5 BATH 1,628 SF

116 Dolcetto Drive Winder, GA 30680

TessaBarrowCrossing.com

Information is believed to be accurate, but not warranted. Specification, pricing and availabilaity are subject to change without notice. See agent for details. Artist's renderings and floorplans are approximate only and are not meant to be exact depictions of the unit. Drawings are not to scale. Your selected floorplan may vary from this illustration due to design configuration and architectural styling. Not all features are available in every apartment. All square footages are approximate.