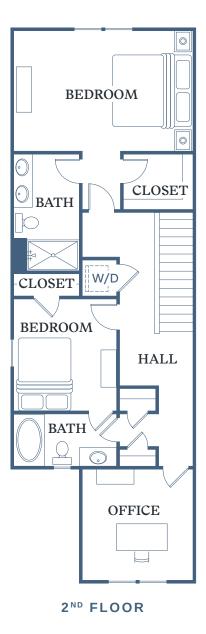

## **MONROE**

2 BED + OFFICE 2.5 BATH 1,477 SF

116 Dolcetto Drive Winder, GA 30680

TessaBarrowCrossing.com

Information is believed to be accurate, but not warranted. Specification, pricing and availabilaity are subject to change without notice. See agent for details. Artist's renderings and floorplans are approximate only and are not meant to be exact depictions of the unit. Drawings are not to scale. Your selected floorplan may vary from this illustration due to design configuration and architectural styling. Not all features are available in every apartment. All square footages are approximate.