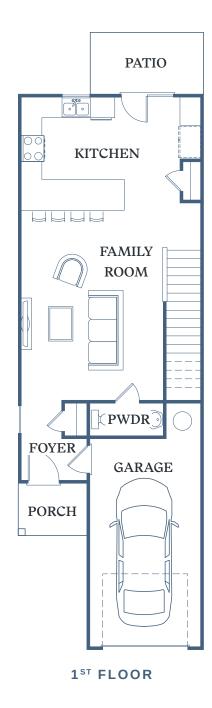

## **MONROE**

2 BED + OFFICE 2.5 BATH 1,477 SF

116 Dolcetto Drive Winder, GA 30680

TessaBarrowCrossing.com

Information is believed to be accurate, but not warranted. Specification, pricing and availabilaity are subject to change without notice. See agent for details. Artist's renderings and floorplans are approximate only and are not meant to be exact depictions of the unit. Drawings are not to scale. Your selected floorplan may vary from this illustration due to design configuration and architectural styling. Not all features are available in every apartment. All square footages are approximate.